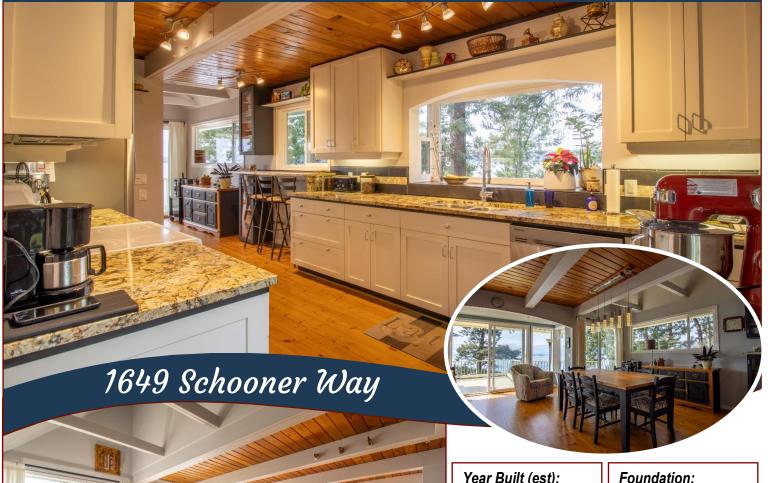

### Jewel Box Oceanfront Home!

exudes so much character and pride of ownership. Enjoy spectacular, sweeping views over Swanson Channel and beyond from all principal rooms. Multi-level sun-soaked decks are the perfect spot to enjoy stunning sunsets and frequent Orca and Humpback whale sightings. Top floor is dedicated to a private primary bedroom suite. Main floor enjoys open plan living & dining area. Ground level features private entrance, beautiful patio and excellent potential for in-law accommodation or B&B. The special details inside and out will make your heart soar. Grounds have been lovingly developed and provide ample area for RV or Boat storage. Spacious workshop completes exquisite oceanfront property.