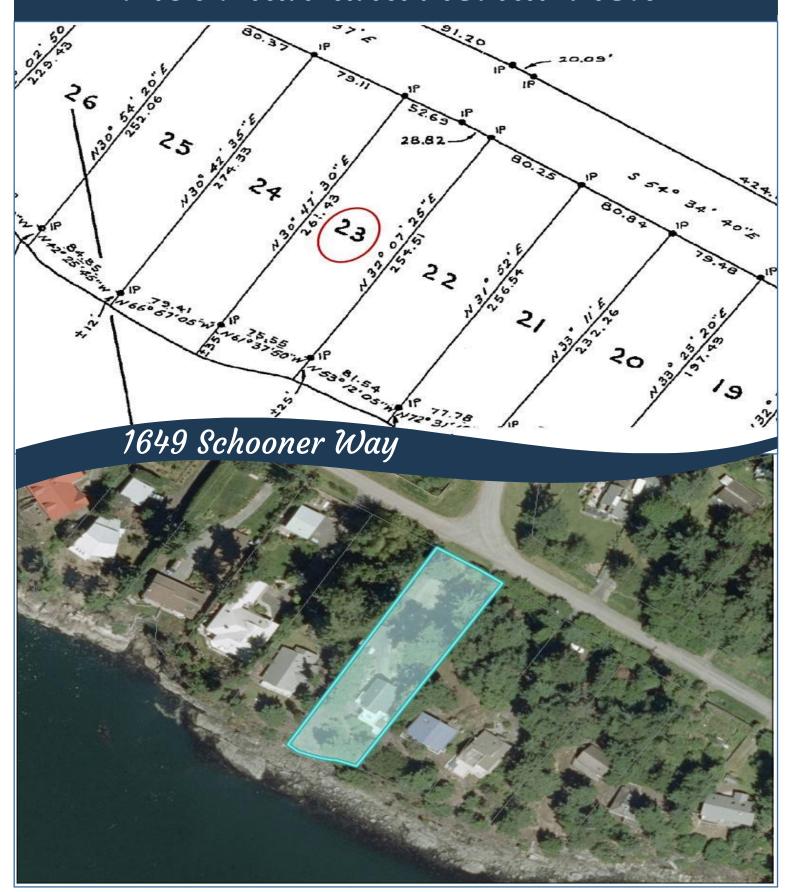

n plan living & dining area. Ground level features private entrance, beautiful patio and excellent potential for in-law accommodation or B&B. The special details inside and out will make your heart soar. Grounds have been lovingly developed and provide ample area for RV or Boat storage. Spacious workshop completes exquisite oceanfront property.



# Property Details





Year Built (est):

1974

Lot Acres: 0.51

**Bedrooms:** 3

Bathrooms: 3

Fin SqFt: 2,238

Bsmt: none

Water: Municipal

Waste: Septic

System

Detached studio Workshop

Concrete Poured

Roof: Shake

Ext Fin: Wood

Heat: Forced Air. Baseboard, Electric

Fireplace

FP Location: Living

Room

#### Lot Features:

- Oceanfront
- Spring fed pond
- 2 tiny homes
- Total Privacy
- Fenced garden







## Plot Plan and Aerial View





## Pender Islands Map



<u>DISCLAIMER:</u> While every effort is made to provide reliable information, Dockside Realty Ltd. makes no representations or warranties as to the accuracy of this brochure.

All measurements are approximate and the buyer is responsible for verifying all data provided.