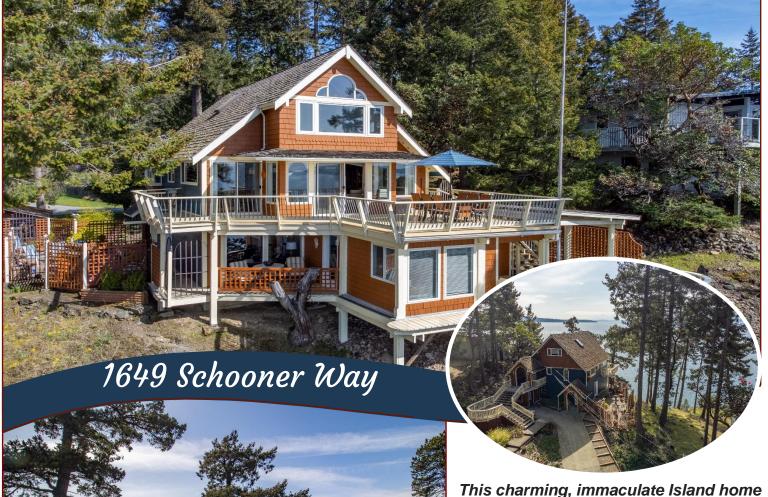

### Jewel Box Oceanfront Home!

exudes so much character and pride of ownership. Enjoy spectacular, sweeping views over Swanson Channel and beyond from all principal rooms. Multi-level sun-soaked decks are the perfect spot to enjoy stunning sunsets and frequent Orca and Humpback whale sightings. Top floor is dedicated to a private primary bedroom suite. Main floor enjoys open plan living & dining area. Ground level features private entrance, beautiful patio and excellent potential for in-law accommodation or B&B. The special details inside and out will make your heart soar. Grounds have been lovingly developed and provide ample area for RV or Boat storage. Spacious workshop completes exquisite oceanfront property.